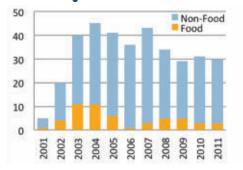

## FRANdata reports on the state of franchised health brands

ittle has changed in health-related brands since last year's report. FRANdata still tracks 11 sectors across four industries: child-related, health and fitness, QSR, and retail food. The vast majority of brands aim at helping shed excess pounds, treating weary bodies through massages, or on handling the decline of physical abilities through home healthcare; only a minority focus on what goes into our bodies by trying to influence what we eat.

At the end of 2011, the latest year with complete data, more than 400 health-related brands operated about 33,000 franchised businesses. Fifty-three operated at least 100 franchised locations and controlled 28,665 units, 86 percent of the total. Only 15 percent of health-related brands started offering franchises before 2001. The oldest brands have roots in the 1960s, e.g., Gold's Gym (fitness centers) and Interim Healthcare (home healthcare).

## **Brands Starting to Franchise in the Health Industry**

As of 2011, the 10 largest brands in this industry were dominated by fitness concepts such as Jazzercise and Curves. Since it peaked at 7,885 franchised units in 2005, Curves has continuously lost units at an average annual rate of 12%; as of 2011, it was down to 3,523.