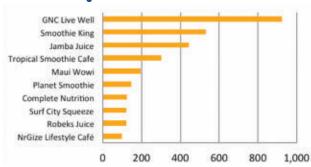

## Ten Largest Health-Related Brands

Only GNC operates in the food-related segment (some may argue whether brands of this type are strictly in food as GNC focuses on supplements, not healthy meals). With 924 franchised businesses, GNC is also the only food brand in this segment that operates close to 1,000 franchised locations. The next largest concept in food is Smoothie King, with 532 franchised businesses. In fact, the only food brands that have managed to gain scale are dietary supplement outfits such as GNC or Complete Nutrition. However, of the 10 largest food brands in the health-related sector, 8 are smoothie concepts, and Smoothie King and Jamba Juice have blazed the trail.

## Ten Largest Food Brands in Health-Related

More recent developments affecting health food concepts include changing demands and new regulations. In anticipation of consumer demand and possible federal regulations, regular restaurant chains not known for a specific focus on health have started adding more nutritious choices to their menus. For example, Sbarro now offers a "skinny slice," with a different mix of cheese and more vegetables at 270 calories.