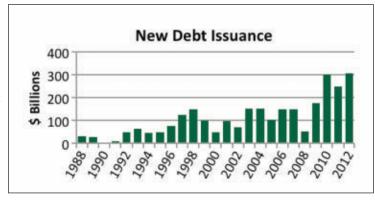

tal is now widely available again. The number of senior lenders in the franchise space has increased dra-

matically, with at least seven new national lenders vying for business. Private equity and family offices have a strong appetite for franchised operations, and have a lot of pent-up equity capital to deploy.

One result created by this is an all-time high of new debt issued by companies. Rates are so low that every company is jumping on the debt-issuance bandwagon. In fact, at the beginning of 2013, the average yield for U.S. high-yield (aka "junk") bonds was below 6 percent for the first time ever. Prices for bonds themselves, which move inversely with interest rates, are at historically high levels. It's a great time to be a borrower, but not so much to be the ultimate bondholder.



#### **Opportunities**

So just what kinds of opportunities does this environment create for the franchise operator? Let's address three:

1) Mergers, acquisitions, divestitures. The environment has created a perfect storm for transactions. We've mentioned the abundance of credit in the markets, and the new lenders creating competition. In addition, there are many motivated sellers, desirous to move on for any number of reasons: retirement, not wanting to weather another recession, concern over rising healthcare and commodity costs. And there are many motivated buyers: private equity, consolidation into mega-operator formats, and growth-focused operators looking

to take advantage of low rates.

- 2) Refinancing. Similarly, there is an abundance of credit available today for refinancing.