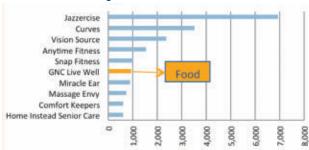

## **Brands Starting to Franchise in the Health Industry**

As of 2011, the 10 largest brands in this industry were dominated by fitness concepts such as Jazzercise and Curves. Since it peaked at 7,885 franchised units in 2005, Curves has continuously lost units at an average annual rate of 12%; as of 2011, it was down to 3,523.

## Ten Largest Health-Related Brands

Only GNC operates in the food-related segment (some may argue whether brands of this type are strictly in food as GNC focuses on supplements, not healthy meals). With 924 franchised businesses, GNC is also the only food brand in this segment that operates close to 1,000 franchised locations. The next largest concept in food is Smoothie King, with 532 franchised businesses. In fact, the only food brands that have managed to gain scale are dietary supplement outfits such as GNC or Complete Nutrition. However, of the 10 largest food brands in the health-related sector, 8 are smoothie concepts, and Smoothie King and Jamba Juice have blazed the trail.